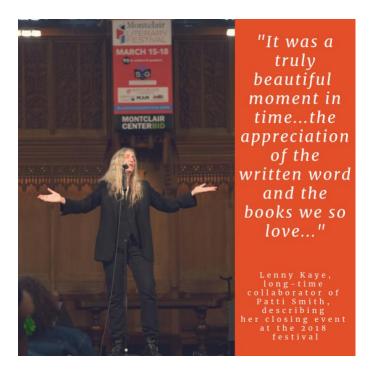

To close the 2018 festival, Patti Smith read from her book *Devotion:* Why I Write and performed with long-term collaborator Lenny Kaye.