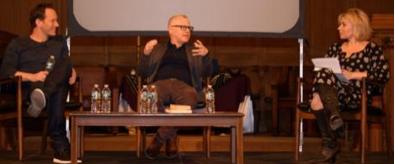

At our first event in March 2017, The Daily Show Host Trevor Noah spoke with his editor Chris Jackson in front of an audience of 1,000 at MSU.

The 2020 festival will start with an early event on February 6 featuring New York Times #1 best-selling author **Malcolm Gladwell** discussing his latest book, *Talking to Strangers*. **The main festival dates are March 25-29, 2020,** and the program will include Madeline Miller, Taffy Brodesser-Akner, Mo Rocca, Liz Moore, Harvey Araton, Marcy Dermansky, and Steve Luxumbourg.

Pachinko author Min Jin Lee with Ananda Lima, Brea Tremblay, and Teka Lark.

Actor Patrick Wilson, author Tom Perrotta, and actor and novelist Dagmara Dominczyk were featured in the 2018 festival.

To close the 2018 festival, Patti Smith read from her book *Devotion:* Why I Write and performed with long-term collaborator Lenny Kaye.